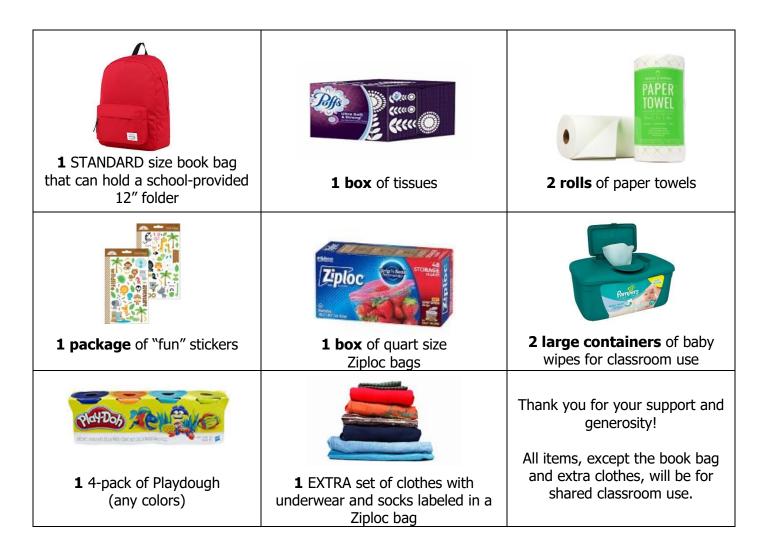

## **Elyria Early Childhood Village Preschool Supply List 2024-2025**



## We ask that each student also bring <u>ONE</u> item from the list below according to their last name.

| students whose last<br>name begins with A-H | students whose last<br>name begins with I-R | students whose last name begins with S-Z |
|---------------------------------------------|---------------------------------------------|------------------------------------------|
| shaving cream                               | buttons                                     | googly eyes                              |
| beads/gems                                  | cotton balls                                | paper plates                             |
| feathers                                    | craft pom-poms                              | color craft sticks                       |
| straw